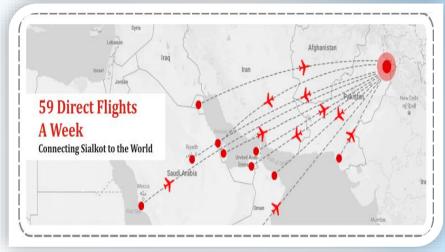

### **Sialkot International Airport**

The first green field Airport of the country has been constructed in an Investment friendly atmosphere, incorporating the best Airport facilities meeting international standards. Sufficient space has been allocated and reserved at the Airport for Airline offices, Aircraft Catering Units, Ground Handling Services, Cargo Warehouses, Restaurant & Car parking and Hotel etc. The total cost of the International Airport is about Rs.4 billion. The operation of Domestic and International Flights started from November 30, 2007. Qatar Air started its two weekly cargo flights in October, 2008. Recently, however the Government permitted foreign carriers to start their passenger flights from and to Sialkot. Resultantly, Air Arabia started its daily flight on the sector Sharjah-Sialkot-Sharjah from 11th January, 2013 whereas, Fly Dubai is operating its passenger Flights thrice a week with effect from 1st March, 2013. Emirates Air has started its Passenger Flight Operation from 5th November 2013. Gulf Air has started its operation from 17th Jan 2014. Similarly, Qatar Air, Oman Air, Etihad are also doing their spade work to start their passenger flights from Sialkot. The Collector of Custom has established a full fledged Air Freight Unit (AFU) at Sialkot Airport and bonded trucking facility from Sialkot International Airport to Lahore, Islamabad and Peshawar Airports is already operational. The Government of Pakistan has very kindly approved the establishment of ASF, Custom, Immigration, MET and other support services free of cost at this Airport. At the moment, 365 Directors are the members of the SIAL Board.