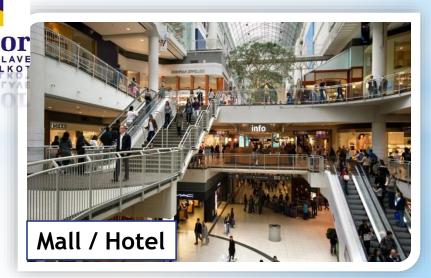

Sial Airline. It is a project by Sialkot Exporters after the success of <u>Sialkot International Airport</u> and is under supervision of Sialkot Chamber of Commerce & Industry.

The Airline will operate <u>3 Airbus A320</u>.

https://en.wikipedia.org/wiki/Air\_Sial

### **Lahore Sialkot Motorway (Upcoming Development)**



The **Sialkot-Lahore motorway** (SLM) is an under construction north-south <u>motorway</u> in <u>Pakistan</u>, which will connect <u>Lahore</u> to <u>Sialkot</u> via <u>Sambrial</u>. The motorway is 91 km long. The project is expected to be complete in August 2019 at a cost of 44 billion rupees. Once completed, it will reduce the travel time between Sialkot and Lahore to just 50 minutes.

### **Google Location Map**

### Platinum Location



### **Suitable For**









### **Provisional Layout Plan**



### **Payment Schedule**





COMMERCIAL PLOTS



### PAYMENT SCHEDULE

Under NOC NO TMA-09/TO (P&C)/75 (HVHS)

| Size of Plot | Installment<br>Price | Booking<br>10% | Confirmation<br>15% | Installments<br>(30) | Yearly<br>Payment (2) | Allotment | On<br>Possession |
|--------------|----------------------|----------------|---------------------|----------------------|-----------------------|-----------|------------------|
| 2 Marla      | 3,000,000            | 300,000        | 450,000             | 30,000               | 300,000               | 300,000   | 450,000          |
| 4 Marla      | 5,600,000            | 560,000        | 840,000             | 56,000               | 560,000               | 560,000   | 840,000          |

### **Boundary Wall**