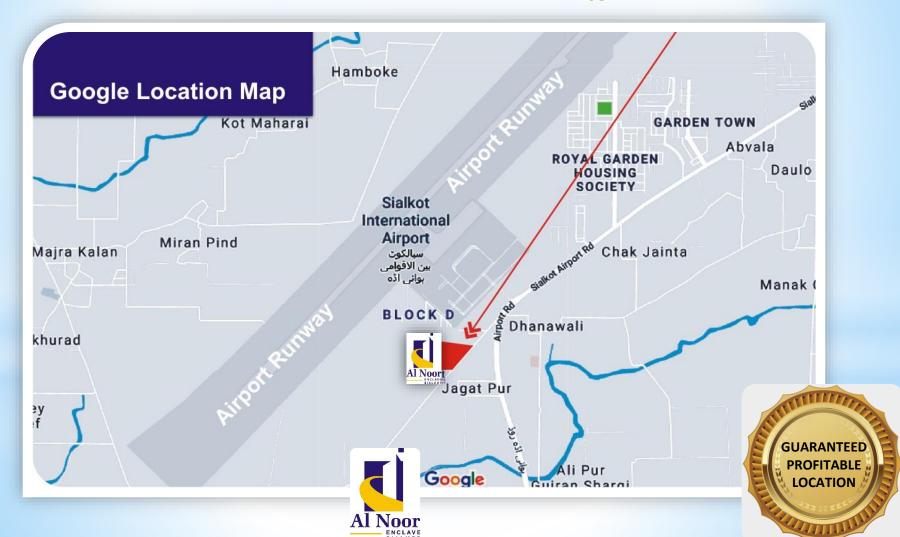

uld be running the project Air Sial Airline. It is a project by Sialkot Exporters after the success of <u>Sialkot International Airport</u> and is under supervision of Sialkot Chamber of Commerce & Industry.

The Airline will operate <u>3 Airbus A320</u>.

https://en.wikipedia.org/wiki/Air\_Sial

### **Lahore Sialkot Motorway (Upcoming Development)**



The **Sialkot-Lahore motorway** (SLM) is an under construction north-south <u>motorway</u> in <u>Pakistan</u>, which will connect <u>Lahore</u> to <u>Sialkot</u> via <u>Sambrial</u>. The motorway is 91 km long. The project is expected to be complete in August 2019 at a cost of 44 billion rupees. Once completed, it will reduce the travel time between Sialkot and Lahore to just 50 minutes.

### **Google Location Map**

### Platinum Location



### **Suitable For**









### **Provisional Layout Plan**



### **Payment Schedule**





COMMERCIAL PLOTS



### PAYMENT SCHEDULE

Under NOC NO TMA-09/TO (P&C)/75 (HVHS)

| Size of Plot | Installment<br>Price | Booking<br>10% | Confirmation<br>15% | Installments<br>(30) | Yearly<br>Payment (2) | Allotment | On<br>Possession |
|--------------|----------------------|----------------|---------------------|----------------------|-----------------------|-----------|------------------|
| 2 Marla      | 3,000,000            | 300,000        | 450,000             | 30,000               | 300,000               | 300,000   | 450,000          |
| 4 Marla      | 5,600,000            | 560,000        | 840,000             | 56,000               | 560,000               | 560,000   | 840,000