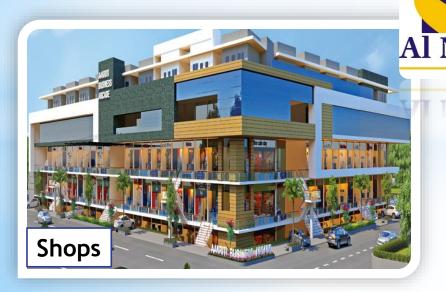

ir Sial Airline. It is a project by Sialkot Exporters after the success of <u>Sialkot International Airport</u> and is under supervision of Sialkot Chamber of Commerce & Industry.

The Airline will operate <u>3 Airbus A320</u>.

https://en.wikipedia.org/wiki/Air\_Sial

### **Lahore Sialkot Motorway (Upcoming Development)**



The **Sialkot-Lahore motorway** (SLM) is an under construction north-south <u>motorway</u> in <u>Pakistan</u>, which will connect <u>Lahore</u> to <u>Sialkot</u> via <u>Sambrial</u>. The motorway is 91 km long. The project is expected to be complete in August 2019 at a cost of 44 billion rupees. Once completed, it will reduce the travel time between Sialkot and Lahore to just 50 minutes.

### **Google Location Map**

### Platinum Location



### **Suitable For**









### **Provisional Layout Plan**



### **Payment Schedule**





COMMERCIAL PLOTS



### PAYMENT SCHEDULE

Under NOC NO TMA-09/TO (P&C)/75 (HVHS)

| Size of Plot | Installment<br>Price | Booking<br>10% | Confirmation<br>15% | Installments<br>(30) | Yearly<br>Payment (2) | Allotment | On<br>Possession |
|--------------|----------------------|----------------|---------------------|----------------------|-----------------------|-----------|------------------|
| 2 Marla      | 3,000,000            | 300,000        | 450,000             | 30,000               | 300,000               | 300,000   | 450,000          |
| 4 Marla      | 5,600,000            | 560,000        | 840,000             | 56,000               | 560,000               | 560,000   | 840,000          |

### **Boundary Wall*