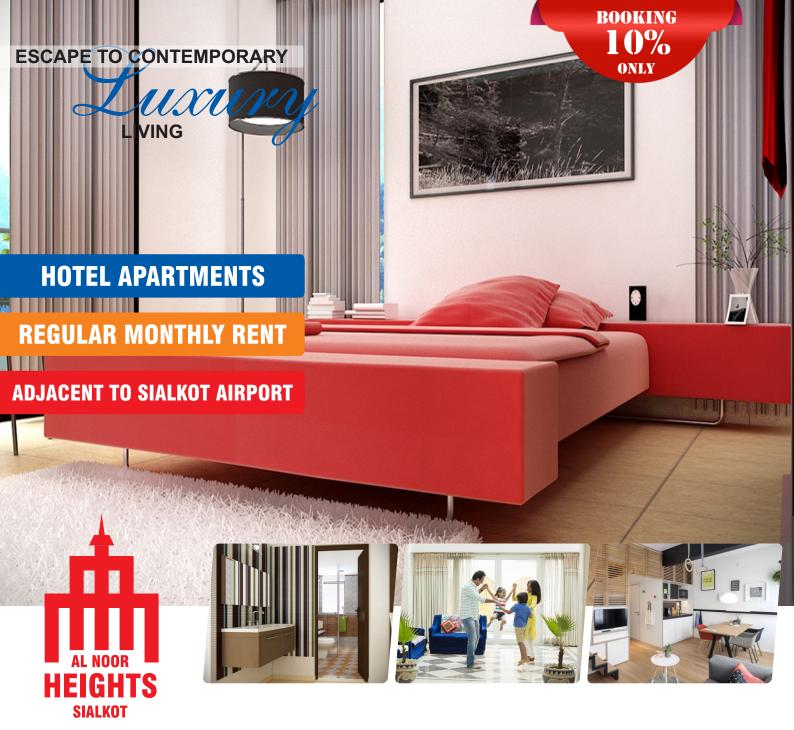

# **PAYMENT SCHEDULE**

| Unit Size           | Covered<br>Area | Installment<br>Price | Booking<br>10% | Confirmation<br>15% | Monthly<br>Installments(30) | 2 Yearly<br>Payments | Possession<br>20% |
|---------------------|-----------------|----------------------|----------------|---------------------|-----------------------------|----------------------|-------------------|
| Studio Apartment    | 255             | 1,785,000            | 178,500        | 267,750             | 20,825                      | 178,500              | 357,000           |
| 1 Bedroom Apartment | 615             | 4,305,000            | 430,500        | 645,750             | 50,225                      | 430,500              | 861,000           |

Terms & Conditions Apply

10% Discount on Cash Payment

10% Extra