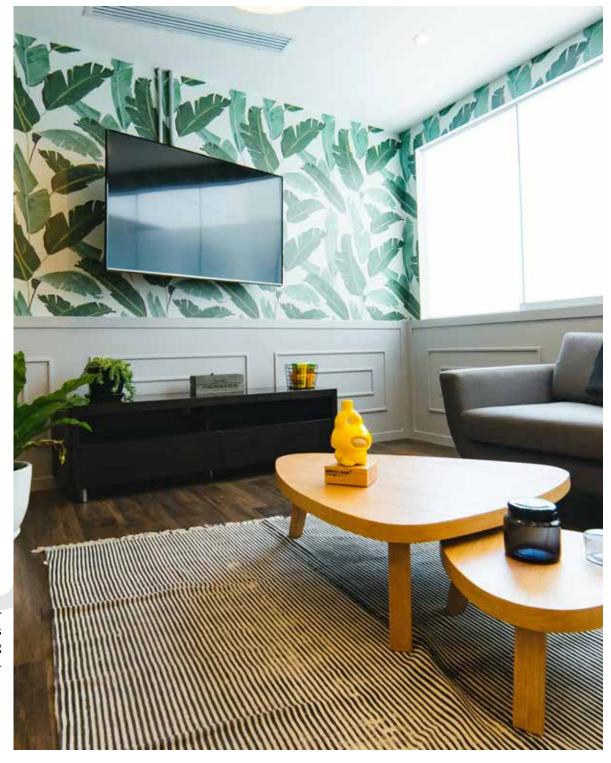

#### **TV LOUNGE**

ANHL choose the colours that complement your furniture, and bring a sense of togetherness also nicely chosen flooring or an extravagant rug totally changes the dynamics of your TV lounge.