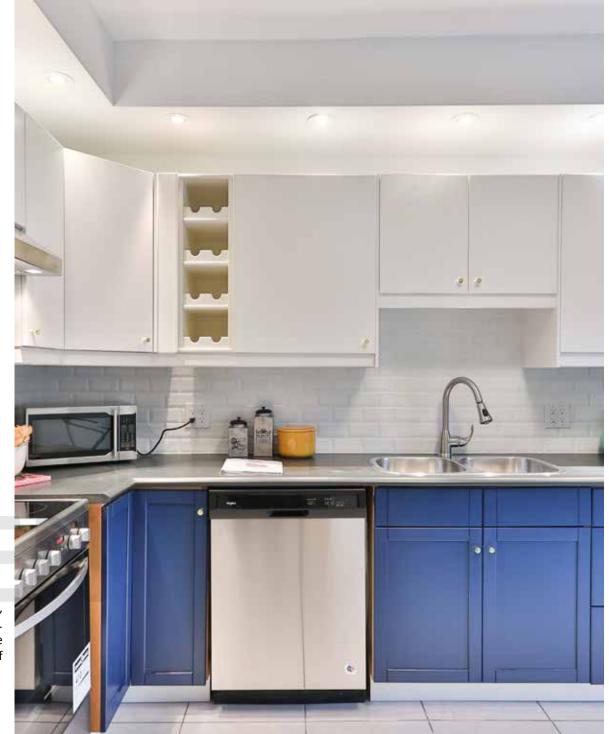

## KITCHEN

ANHL equipped with a fully functional kitchen, the interior of which is beautifully finished. Cabinetry, sanitary equipment and hinges are higher standard to suit the excluive lifestyle of the residents.