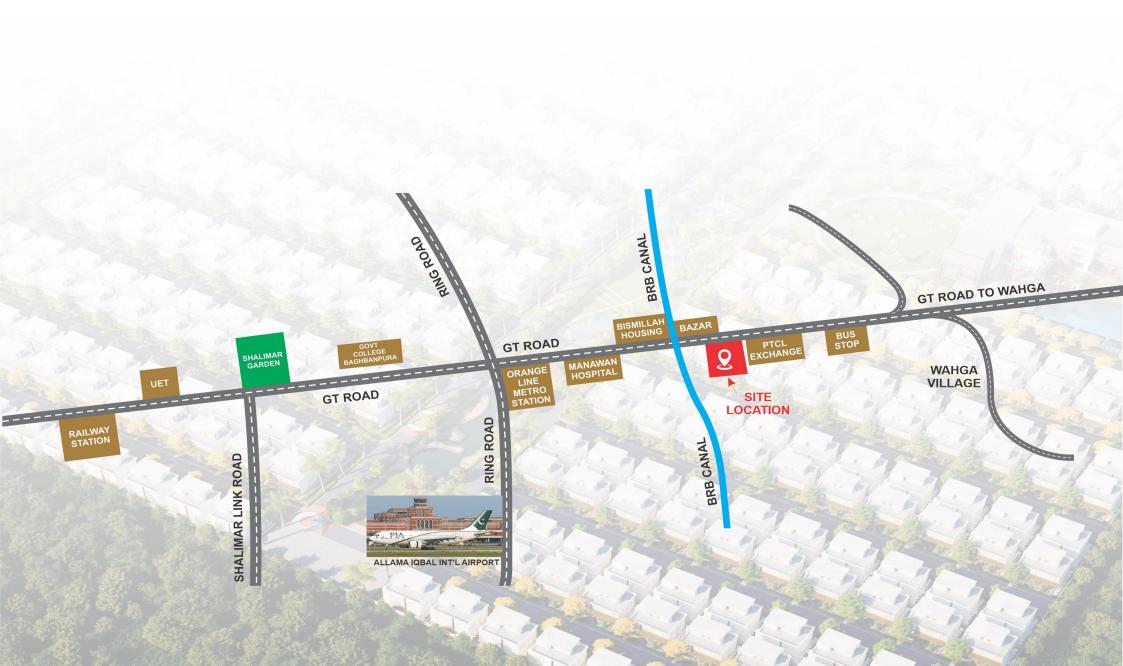

# Lahore

Lahore is the Capital city of Punjab Province of Pakistan. With the population of approximately 12 Million it is a lively city. The main attraction of the city is its beautiful Architecture and bustling Bazaars. The tradition of buildings is centuries old in Lahore but the Moghuls (1500AD to 1800AD) have contributed the most to it.