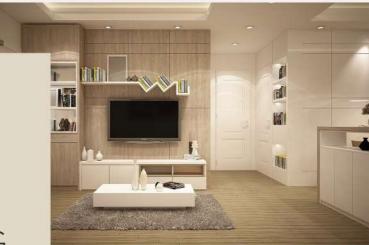

Lahore Apartment choose the colours that complement your furniture, and bring a sense of togetherness also nicely chosen flooring or an extravagant rug totally changes the dynamics of your TV lounge.

Lahore Apartment equipped with a fully functional kitchen, the interior of which is beautifully finished. Cabinetry, sanitary equipment and hinges are higher standard to suit the excluive lifestyle of the residents.