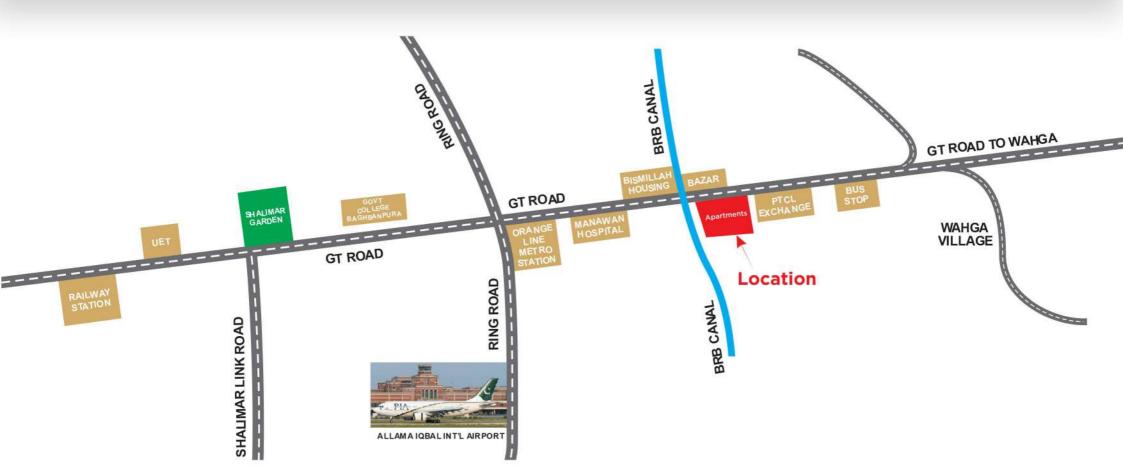

#### **PROJECT LOCATION**

The Lahore Apartments is the state of the art planning, location and provision of all modern amenities. it is located at Jallo Mor main G.T Road Lahore. The location of the project is ideal as it is surrounded by healthy atmosphere.