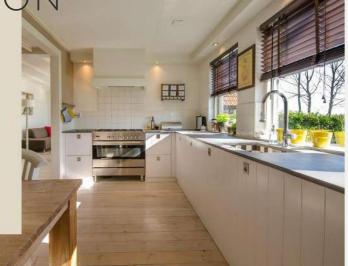

Lahore Apartment choose the colours that complement your furniture, and bring a sense of togetherness also nicely chosen flooring or an extravagant rug totally changes the dynamics of your TV lounge.

Lahore Apartment equipped with a fully functional kitchen, the interior of which is beautifully finished. Cabinetry, sanitary equipment and hinges are higher standard to suit the excluive lifestyle of the residents.